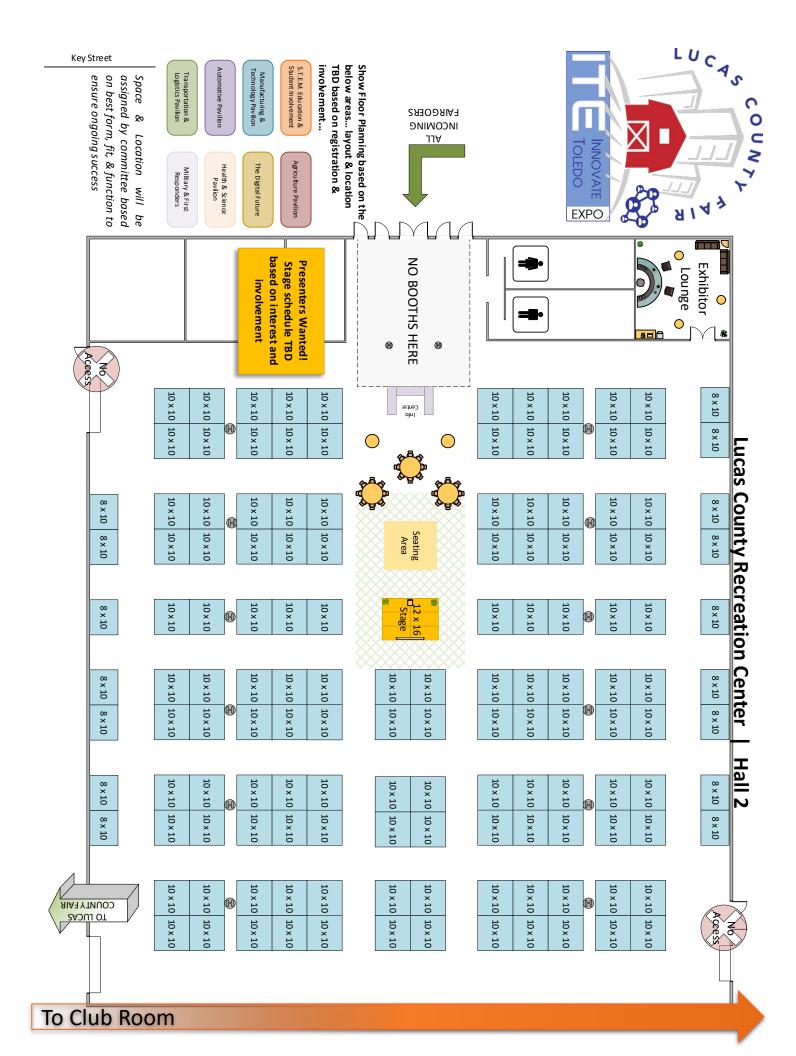

## Featured Events & Highlights of the 2024 Innovate Toledo Expo:

- ⊢ Guest & Keynote Speakers
- **⊢** Networking Events & Opportunities
- **⊢** Combined Job Fair / Marketing Showcase
- **⊢** Live Demonstrations by Regional Innovators
- **⊢** Area High School Student Clubs Competition
- **⊢** Exposure to over 12,000 Community Members

- **⊢ Dedicated Pavilions for:** 
  - S.T.E.M. & Student Involvement

  - **L** Automotive Sector
  - **□** Transportation & Logistics
  - L Agriculture
  - The Digital Future

  - Military & First Responders